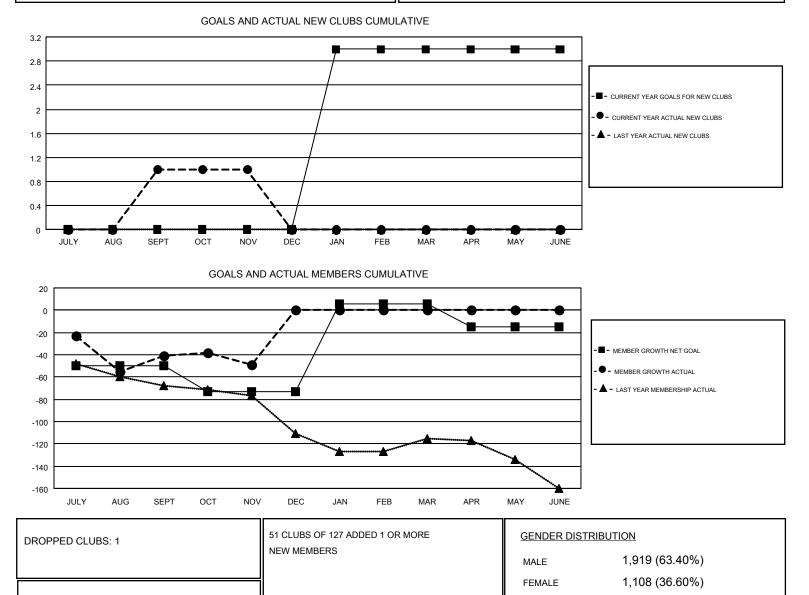

#### GMT: JOE AL PICONE

| GI | мτ | CA   | 1 |
|----|----|------|---|
| 0  |    | 0, ( | 1 |

| Clubs                 |               |           |               | Members               |                           |                         |                                                    |
|-----------------------|---------------|-----------|---------------|-----------------------|---------------------------|-------------------------|----------------------------------------------------|
| RESULTS FOR 2017-2018 |               |           |               | RESULTS FOR 2017-2018 |                           |                         |                                                    |
| QUARTER               | NEW CLUB GOAL | NEW CLUBS | DROPPED CLUBS | QUARTER               | MEMBER GROWTH NET<br>GOAL | MEMBER GROWTH<br>ACTUAL | DROPPED<br>MEMBERS ACTUAL<br>(including transfers) |
| JULY/AUG/SEPT         | 0             | 1         | 1             | JULY/AUG/SEPT         | -50                       | 127                     | 145                                                |
| OCT/NOV/DEC           | 0             | 0         | 0             | OCT/NOV/DEC           | -23                       | 51                      | 58                                                 |
| JAN/FEB/MAR           | 3             | 0         | 0             | JAN/FEB/MAR           | 79                        | 0                       | 0                                                  |
| APR/MAY/JUNE          | 0             | 0         | 0             | APR/MAY/JUNE          | -21                       | 0                       | 0                                                  |

OTHER

TOTAL

DECEASED

CLUB CANCELLED

DROPPED MEMBERS

17

0

186

203

CLICK HERE FOR CUMULATIVE

MEMBERSHIP DATA

TOTAL FAMILY UNIT MEMBERS

FAMILY MEMBERS PAYING HALF

DUES

497

254